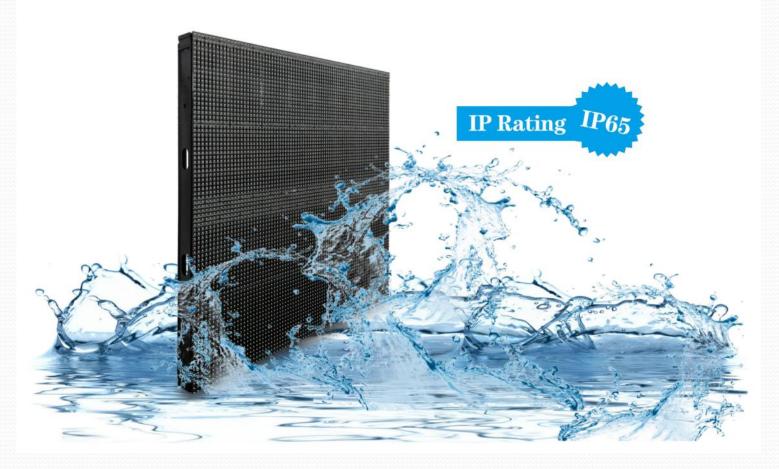

# 4.IP65/IP54 Waterproof

With IP65/IP54 waterproof, IM Series 1000 series meets the requirements of outdoor working environment.