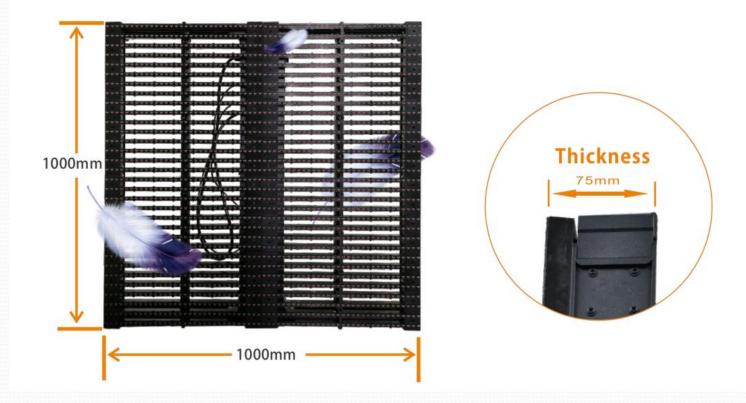

# 7.Thin and Lightweight

Cabinet Size:1000mm\*1000mm\*75mm Cabinet Weights:19~20kg/m<sup>2</sup>

•Thickness is only 75mm, saving installation space

•It weights only 19kg/m<sup>2</sup>, saving transportation and installation cost