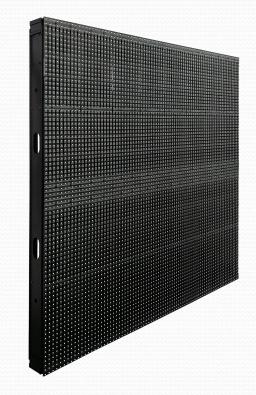

### **Product Picture**

P12.5\*12.5

| *************************************** | - I - I - I - I - I - I - I - I - I - I      |
|-----------------------------------------|----------------------------------------------|
| *************************************** |                                              |
| *************************************** |                                              |
| *************************************** | <u> </u>                                     |
|                                         | 0,000,000,000,000,000,000,000,000,000,       |
| ****                                    |                                              |
|                                         | L.                                           |
|                                         |                                              |
|                                         |                                              |
| *************************************** |                                              |
|                                         |                                              |
|                                         |                                              |
|                                         |                                              |
| ****                                    |                                              |
| *************************************** |                                              |
|                                         |                                              |
|                                         |                                              |
|                                         | *****                                        |
| *************************************** | <u></u>                                      |
| *************************************** | <u>,,,,,,,,,,,,,,,,,,,,,,,,,,,,,,,,,,,,,</u> |
| *************************************** |                                              |
| ****                                    | ******                                       |
| *****                                   | ******************                           |
|                                         |                                              |
|                                         |                                              |
|                                         |                                              |
|                                         | <u> </u>                                     |
| *************************************** | **********                                   |
| *************************************** | ******************                           |
| *************************************** | ******                                       |
| *************************************** | *****                                        |
| *************************************** | *****                                        |
|                                         |                                              |
|                                         |                                              |
|                                         | *********************                        |
|                                         | ***************                              |