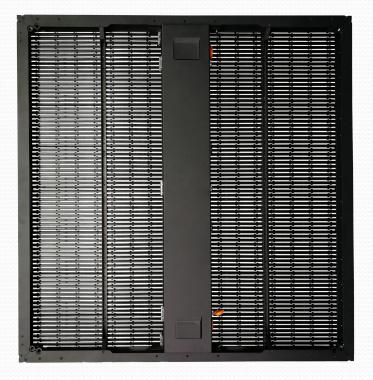

### **Product Picture**

P12.5\*12.5

| *************************************** | - I - I - I - I - I - I - I - I - I - I      |
|-----------------------------------------|----------------------------------------------|
| *************************************** |                                              |
| *************************************** |                                              |
| *************************************** | <u> </u>                                     |
|                                         | 0,000,000,000,000,000,000,000,000,000,       |
| ****                                    |                                              |
|                                         | L.                                           |
|                                         |                                              |
|                                         |                                              |
| *************************************** |                                              |
|                                         |                                              |
|                                         |                                              |
|                                         |                                              |
| ****                                    |                                              |
| *************************************** |                                              |
|                                         |                                              |
|                                         |                                              |
|                                         | *****                                        |
| *************************************** | <u></u>                                      |
| *************************************** | <u>,,,,,,,,,,,,,,,,,,,,,,,,,,,,,,,,,,,,,</u> |
| *************************************** |                                              |
| ****                                    | ******                                       |
| *****                                   | ******************                           |
|                                         |                                              |
|                                         |                                              |
|                                         |                                              |
|                                         | <u> </u>                                     |
| *************************************** | **********                                   |
| *************************************** | ******************                           |
| *************************************** | ******                                       |
| *************************************** | *****                                        |
| *************************************** | *****                                        |
|                                         |                                              |
|                                         |                                              |
|                                         | *********************                        |
|                                         | ***************                              |