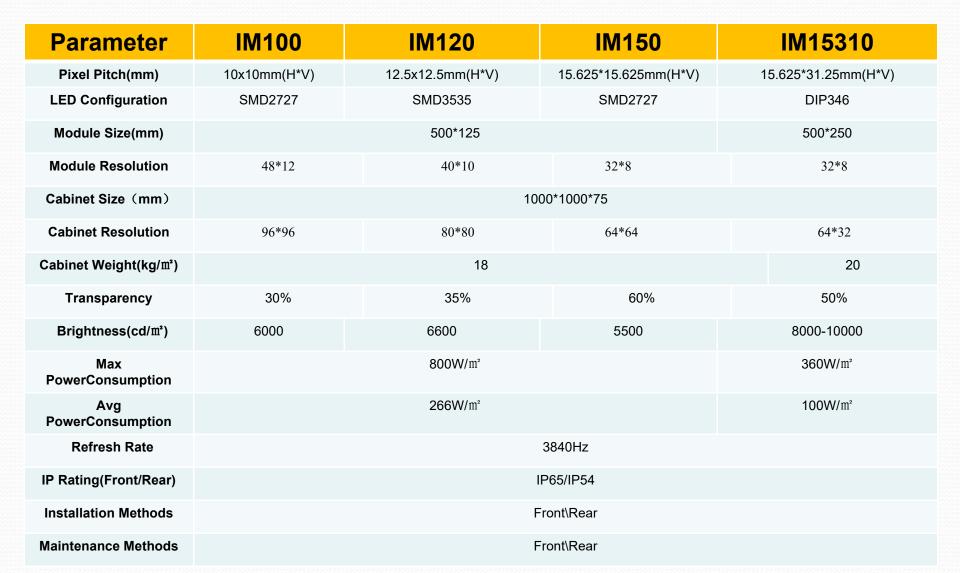

## **Product Parameters**

| Parameter               | IM39-780            | IM52-100        | IM62-120        | IM780       | IM78-15          |
|-------------------------|---------------------|-----------------|-----------------|-------------|------------------|
| Pixel Pitch(mm)         | 3.91x7.81 mm(H*V)   | 5.2x10.4mm(H*V) | 6.2x12.5mm(H*V) | 7.81mm(H*V) | 7.81x15.6mm(H*V) |
| LED Configuration       | SMD1921             | SMD2727         | SMD3535         | SMD2727     | SMD2727          |
| Module Size(mm)         | 500*125             |                 |                 |             |                  |
| Module Resolution       | 128*16              | 96*12           | 80*10           | 64*16       | 64*8             |
| Cabinet Size(mm)        | 1000*1000*75        |                 |                 |             |                  |
| Cabinet Resolution      | 256*128             | 192*96          | 160*80          | 128*128     | 128*64           |
| Cabinet Weight(kg/㎡)    | 18                  |                 |                 |             |                  |
| Transparency            | 30%                 | 50%             | 35%             | 30%         | 60%              |
| Brightness(cd/m²)       | 5500                | 6000            |                 |             |                  |
| Max<br>PowerConsumption | 800W/m²             |                 |                 |             |                  |
| Avg PowerConsumption    | 266W/m <sup>2</sup> |                 |                 |             |                  |
| Refresh Rate            | 3840Hz              |                 |                 |             |                  |
| IP Rating(Front/Rear)   | IP65/IP54           |                 |                 |             |                  |
| Installation Methods    | Front\Rear          |                 |                 |             |                  |
| Maintenance Methods     | Front\Rear          |                 |                 |             |                  |