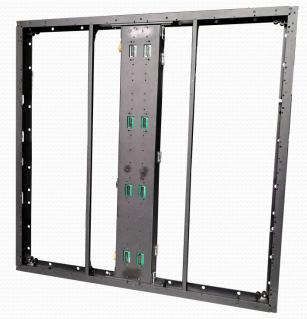

## **3.Full Front Installation and Maintenance**

IM Series 1000 series mesh can be installed in a variety of outdoor environments because it can be either front or rear installed and maintained; Modules, receiving cards, power supply, cabinet, all the parts can be front maintained, not merely modules.

1 .Remove all the modules

2.Rotate the power box  $180^{\circ}$ 