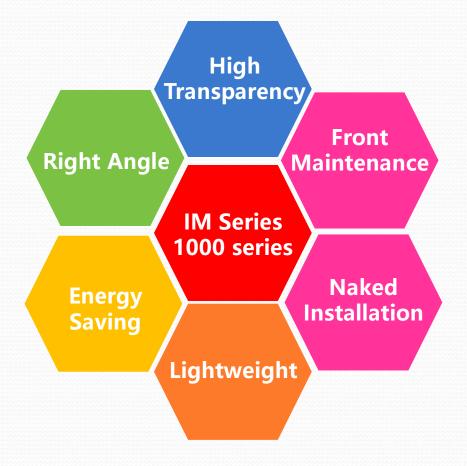

### Product Advantage

## 1.90Degree corner cabinet design

The edges of each module are designed to be 45 degrees, it is easier to make a L shape 90degree LED Screen and realize glass-free 3D LED display.

## 2. High transparency: 30%-60%

IM Series 1000 series mesh has high transparency of 30%-60%, natural lighting behind the screen is better.

## **3.Full Front Installation and Maintenance**

IM Series 1000 series mesh can be installed in a variety of outdoor environments because it can be either front or rear installed and maintained; Modules, receiving cards, power supply, cabinet, all the parts can be front maintained, not merely modules.

## **5.Naked Installation**

IM Series 1000 series can be installed naked without cover and air conditioner because of its IP 65 waterproof rate and good heat dissipation design. It requires only a simple steel structure for installation.

# 6.Energy-saving

C1531 : Max Power Consumption:360W/m<sup>2</sup> Avg PowerConsumption:100W/m<sup>2</sup>

# 7.Thin and Lightweight

Cabinet Size:1000mm\*1000mm\*75mm Cabinet Weights:19~20kg/m<sup>2</sup>

•Thickness is only 75mm, saving installation space

•It weights only 19kg/m<sup>2</sup>, saving transportation and installation cost