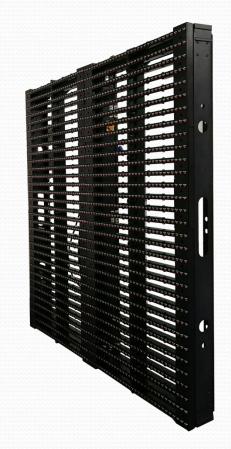

### **Product Picture**

P12.5\*12.5

| *************************************** | - I - I - I - I - I - I - I - I - I - I      |
|-----------------------------------------|----------------------------------------------|
| *************************************** |                                              |
| *************************************** |                                              |
| *************************************** | <u> </u>                                     |
|                                         | 0,000,000,000,000,000,000,000,000,000,       |
| ****                                    |                                              |
|                                         | L.                                           |
|                                         |                                              |
|                                         |                                              |
| *************************************** |                                              |
|                                         |                                              |
|                                         |                                              |
|                                         |                                              |
| ****                                    |                                              |
| *************************************** |                                              |
|                                         |                                              |
|                                         |                                              |
|                                         | *****                                        |
| *************************************** | <u></u>                                      |
| *************************************** | <u>,,,,,,,,,,,,,,,,,,,,,,,,,,,,,,,,,,,,,</u> |
| *************************************** |                                              |
| ****                                    | ******                                       |
| *****                                   | ******************                           |
|                                         |                                              |
|                                         |                                              |
|                                         |                                              |
|                                         | <u> </u>                                     |
| *************************************** | **********                                   |
| *************************************** | ******************                           |
| *************************************** | ******                                       |
| *************************************** | *****                                        |
| *************************************** | *****                                        |
|                                         |                                              |
|                                         |                                              |
|                                         | *********************                        |
|                                         | ***************                              |

## **3.Full Front Installation and Maintenance**

IM Series 1000 series mesh can be installed in a variety of outdoor environments because it can be either front or rear installed and maintained; Modules, receiving cards, power supply, cabinet, all the parts can be front maintained, not merely modules.