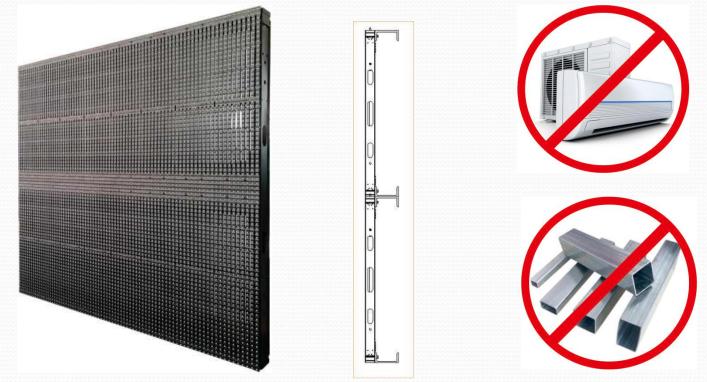

## **5.Naked Installation**

IM Series 1000 series can be installed naked without cover and air conditioner because of its IP 65 waterproof rate and good heat dissipation design. It requires only a simple steel structure for installation.

Steel Structure:14# Galvanized Channel Steel