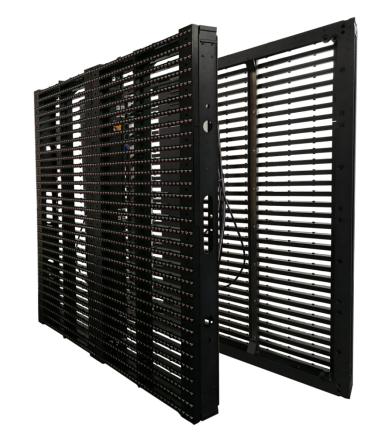

### **Product Picture**

P12.5\*12.5

| *************************************** | - I - I - I - I - I - I - I - I - I - I      |
|-----------------------------------------|----------------------------------------------|
| *************************************** |                                              |
| *************************************** |                                              |
| *************************************** | <u> </u>                                     |
|                                         | 0,000,000,000,000,000,000,000,000,000,       |
| ****                                    |                                              |
|                                         | L.                                           |
|                                         |                                              |
|                                         |                                              |
| *************************************** |                                              |
|                                         |                                              |
|                                         |                                              |
|                                         |                                              |
| ****                                    |                                              |
| *************************************** |                                              |
|                                         |                                              |
|                                         |                                              |
|                                         | *****                                        |
| *************************************** | <u></u>                                      |
| *************************************** | <u>,,,,,,,,,,,,,,,,,,,,,,,,,,,,,,,,,,,,,</u> |
| *************************************** |                                              |
| ****                                    | ******                                       |
| *****                                   | ******************                           |
|                                         |                                              |
|                                         |                                              |
|                                         |                                              |
|                                         | <u> </u>                                     |
| *************************************** | **********                                   |
| *************************************** | ******************                           |
| *************************************** | ******                                       |
| *************************************** | *****                                        |
| *************************************** | *****                                        |
|                                         |                                              |
|                                         |                                              |
|                                         | *********************                        |
|                                         | ***************                              |

## **3.Full Front Installation and Maintenance**

IM Series 1000 series mesh can be installed in a variety of outdoor environments because it can be either front or rear installed and maintained; Modules, receiving cards, power supply, cabinet, all the parts can be front maintained, not merely modules.