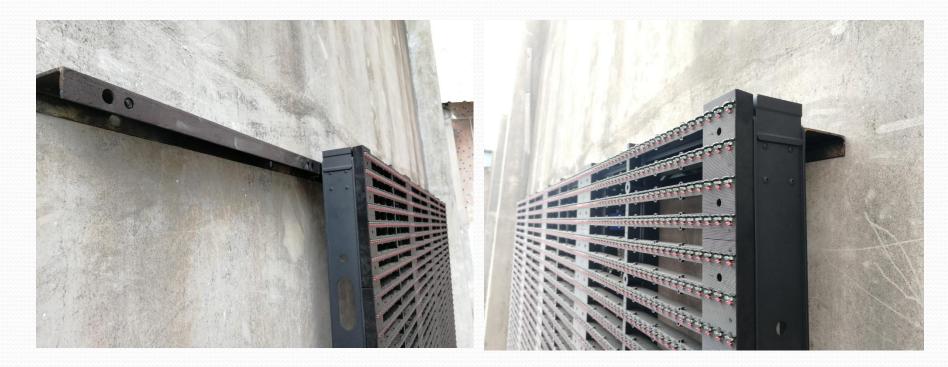

#### IM Series 1000 series can be mounted on the wall directly:

Fix the steel structure to the wall;
 Fix the screen to the steel structure