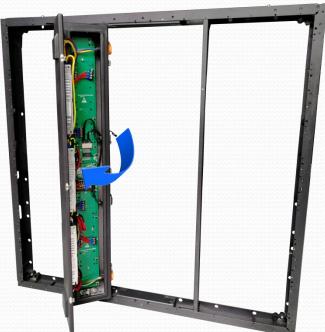

## **3.Full Front Installation and Maintenance**

IM Series 1000 series mesh can be installed in a variety of outdoor environments because it can be either front or rear installed and maintained; Modules, receiving cards, power supply, cabinet, all the parts can be front maintained, not merely modules.

1 .Remove all the modules

2.Rotate the power box  $180^{\circ}$ 