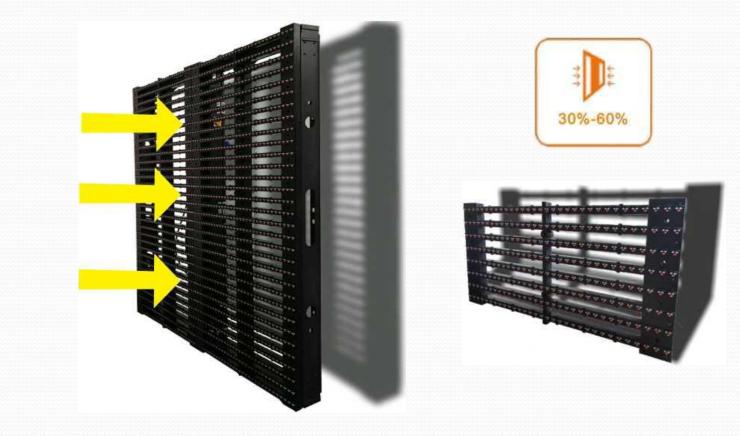

## 2. High transparency: 30%-60%

IM Series 1000 series mesh has high transparency of 30%-60%, natural lighting behind the screen is better.

## **3.Full Front Installation and Maintenance**

IM Series 1000 series mesh can be installed in a variety of outdoor environments because it can be either front or rear installed and maintained; Modules, receiving cards, power supply, cabinet, all the parts can be front maintained, not merely modules.