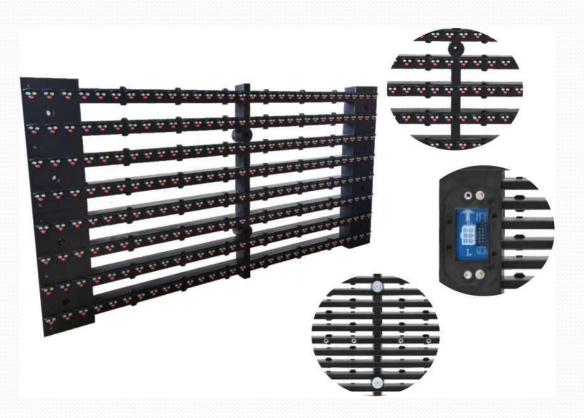

## **3.Full Front Installation and Maintenance**

IM Series 1000 series mesh can be installed in a variety of outdoor environments because it can be either front or rear installed and maintained; Modules, receiving cards, power supply, cabinet, all the parts can be front maintained, not merely modules.